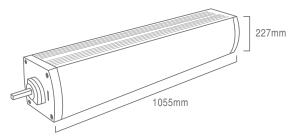

## **Products Parameters**

| Product name: S2U - Smart Motorized Curtain | Battery: Yes                                      |
|---------------------------------------------|---------------------------------------------------|
| Product size: 1055*227*75mm                 | Working voltage: AC100-240V 50HZ/60HZV            |
| Gross weight: 5.4KG                         | Rated power: 40W                                  |
| Communication method: Zigbee                | Product materials: Aluminium alloy, PC, metal etc |