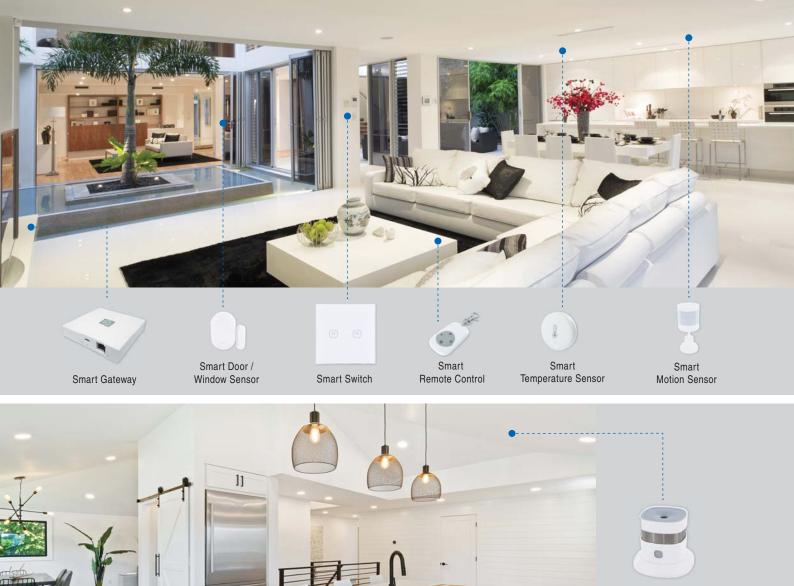

te controller.



distances 100m)



Zigbee Networking

Z



\* Smart Gateway is required

## **Remote Controller, One-Click Operation**

• With this Smart Remote Controller, it is easier to operate to your Smart Gateway at home, when you are not convenient using smart phone, support to one-click setting or arm mode, disarm mode and leaving mode. It is more convenient for the old and the children use.



## Our Smart Product is easier to use with better compatibility

compatible with varies kinds of mobile devices, brand and connection technology

## Simple Steps To Start The Journey Of Smart Lifestyle

Power on gateway and router

(2)

Install APP in smart phone and adding devices

(3)

Placing other accessories based on pratical needs

### Smart Remote Control

### www.smarthome2u.my





Smart Smoke Detector

## **Products Parameters**



| Product name: S2U - Smart Remote Control | Battery: Yes                |  |
|------------------------------------------|-----------------------------|--|
| Product size: 57.5* 34.5* 13mm           | Product materials:PC        |  |
| Net weight: 0.0222KG                     | Communication method:Zigbee |  |
| Power supply mode: lithium               |                             |  |