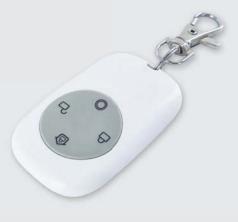

## **Remote Controller, One-Click Operation**

• With this Smart Remote Controller, it is easier to operate to your Smart Gateway at home, when you are not convenient using smart phone, support to one-click setting or arm mode, disarm mode and leaving mode. It is more convenient for the old and the children use.

### Smart Remote Control