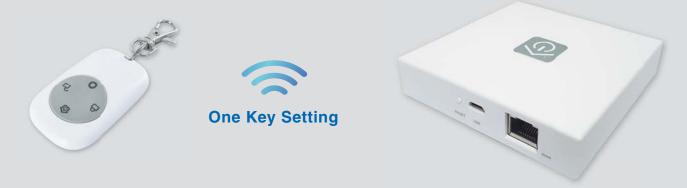

## **Remote Controller, One-Click Operation**

• With this Smart Remote Controller, it is easier to operate to your Smart Gateway at home, when you are not convenient using smart phone, support to one-click setting or arm mode, disarm mode and leaving mode. It is more convenient for the old and the children use.

## Simple Steps To Start The Journey Of Smart Lifestyle

Power on gateway and router

(2)

Install APP in smart phone and adding devices

(3)

Placing other accessories based on pratical needs