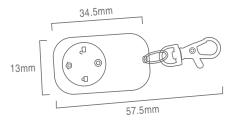

## **Products Parameters**

| Product name: S2U - Smart Remote Control | Battery: Yes                |  |
|------------------------------------------|-----------------------------|--|
| Product size: 57.5* 34.5* 13mm           | Product materials:PC        |  |
| Net weight: 0.0222KG                     | Communication method:Zigbee |  |
| Power supply mode: lithium               |                             |  |